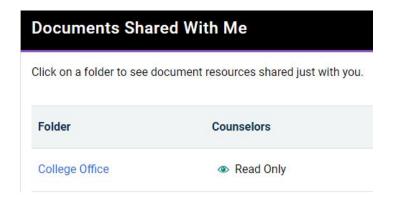

#### **Documents**

To access a variety of documents posted by the College Office, navigate to the initials in the upper right corner, then click Documents Shared with Me

Next click 'College Office' to see the list of items uploaded including the College Office Handbook