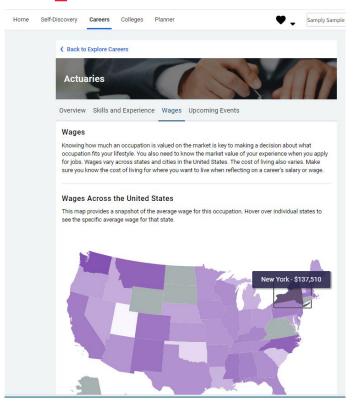

#### **Explore Careers**

Within each Career listing you will see additional tabs

- Summary the Career (Overview)
- Skills and Experience Needed
- Wages broken out by state