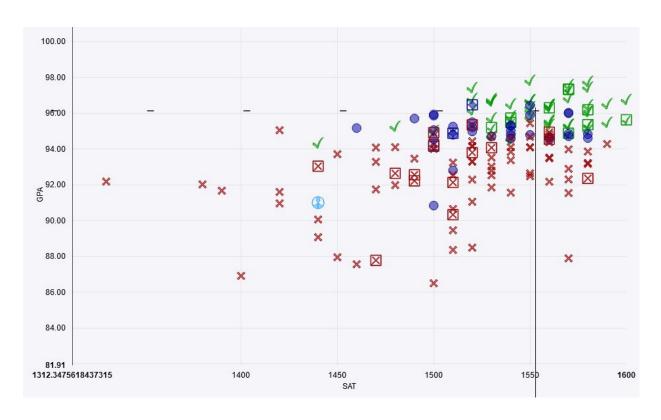

#### **Scattergrams**

Virtual Tour Communicate 

Apply Online Learn More 

Learn More

Overview Studies Student Life Admissions Costs Scattergrams | Applications for Stuyvesant High School Comparing Unweighted GPA V with SAT (1600) and applied test optional 101.00 100.00 98.00 96.00 94.00 92.00 90.00 £ 88.00 × × 86.00 84.00 82.00 80.00 78.00 76.00 75.00 1200 1500 1150 1250 1300 1350 1400 1450 1550 1570 SAT Waitlisted/AcceptedWaitlisted/UnknownWaitlisted/Denied Legend Accepted (I) You √ Regular Decision Regular Decision \* Regular Decision Regular Decision
Regular Decision @ Early Decision & Early Decision I Average GPA Early Decision Early Decision Early Decision - Average Score ☑ Early Action Early Action Early Action Early Action M Early Action Click on legend icons or headers to hide each type or group in the scattergram. Double-click to reset zoom.

## **Scattergrams**

• Remember that this is not fully reflective of holistic admissions