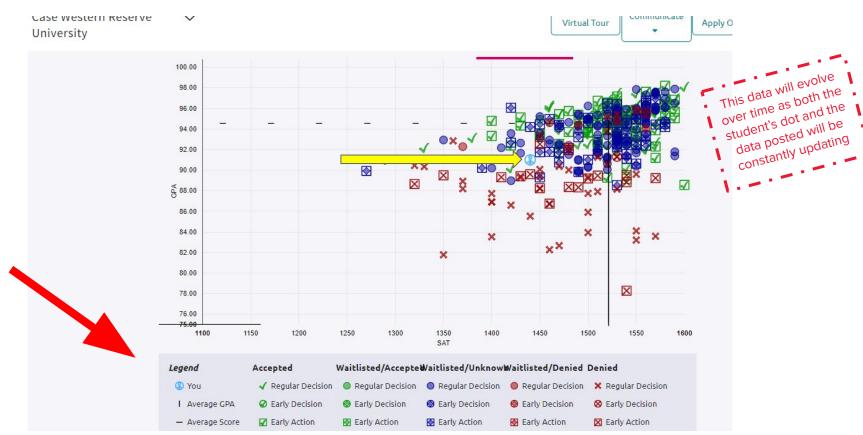

#### **Scattergrams**

Virtual Tour Communicate 

Apply Online Learn More 

Learn More

Overview Studies Student Life Admissions Costs Scattergrams | Applications for Stuyvesant High School Comparing Unweighted GPA V with SAT (1600) and applied test optional 101.00 100.00 98.00 96.00 94.00 92.00 90.00 £ 88.00 × × 86.00 84.00 82.00 80.00 78.00 76.00 75.00 1200 1500 1150 1250 1300 1350 1400 1450 1550 1570 SAT Waitlisted/AcceptedWaitlisted/UnknownWaitlisted/Denied Legend Accepted (I) You √ Regular Decision Regular Decision \* Regular Decision Regular Decision
Regular Decision @ Early Decision & Early Decision I Average GPA Early Decision Early Decision Early Decision - Average Score ☑ Early Action Early Action Early Action Early Action M Early Action Click on legend icons or headers to hide each type or group in the scattergram. Double-click to reset zoom.

## **Scattergrams**

• Remember that this is not fully reflective of holistic admissions