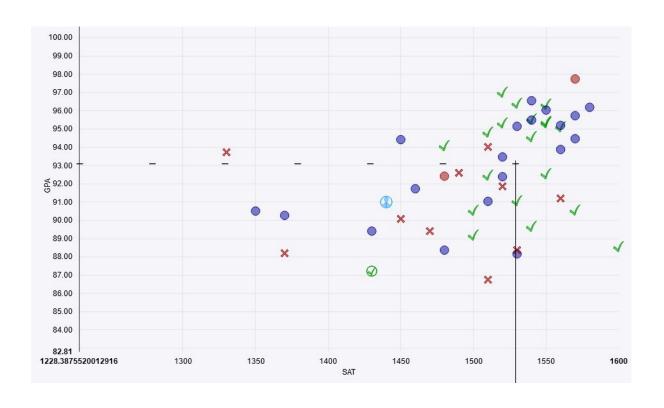

#### **Scattergrams**

Virtual Tour Communicate 

Apply Online Learn More 

Learn More

Overview Studies Student Life Admissions Costs Scattergrams | Applications for Stuyvesant High School Comparing Unweighted GPA V with SAT (1600) and applied test optional 101.00 100.00 98.00 96.00 94.00 92.00 90.00 £ 88.00 × × 86.00 84.00 82.00 80.00 78.00 76.00 75.00 1200 1500 1150 1250 1300 1350 1400 1450 1550 1570 SAT Waitlisted/AcceptedWaitlisted/UnknownWaitlisted/Denied Legend Accepted (I) You √ Regular Decision Regular Decision \* Regular Decision Regular Decision
Regular Decision @ Early Decision & Early Decision I Average GPA Early Decision Early Decision Early Decision - Average Score ☑ Early Action Early Action Early Action Early Action M Early Action Click on legend icons or headers to hide each type or group in the scattergram. Double-click to reset zoom.

## **Scattergrams**

• Remember that this is not fully reflective of holistic admissions