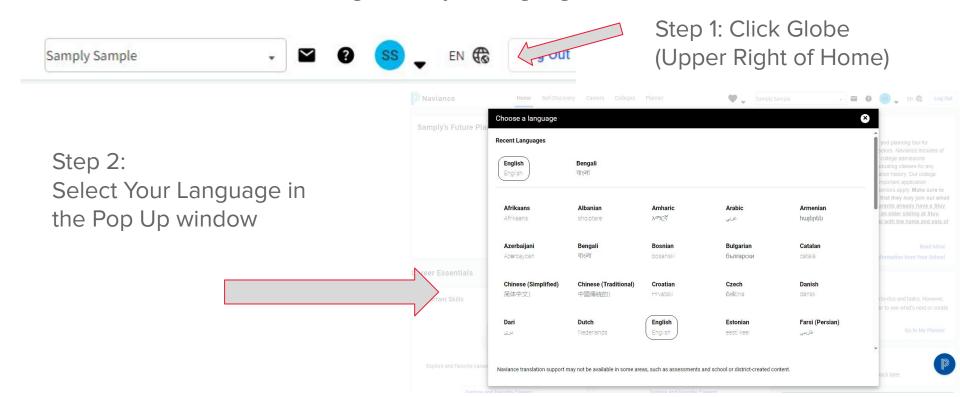

#### **Select Your Language**

Naviance can be used in a large variety of languages.