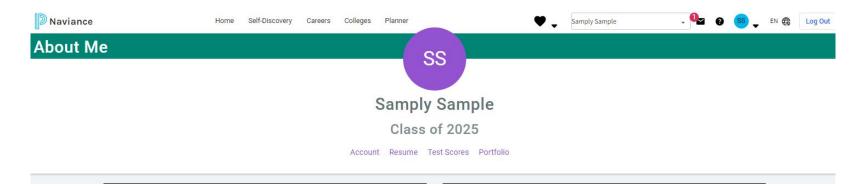

#### **About Me Home**

- Click 'Account' To see current cumulative GPA
- Click 'Test Scores' To see current Test Scores on File
  - If a score is missing, a student can self-report their score. Just be extra careful about accuracy.