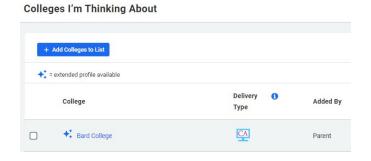

### **Colleges I'm Thinking About**

If you look up a college and want to save it to the account, use the 'heart' feature