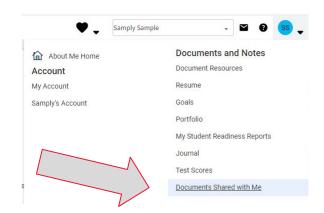

#### **Documents**

To access a variety of documents posted by the College Office, navigate to the initials in the upper right corner, then click Documents Shared with Me

Next click 'College Office' to see the list of items uploaded including the College Office Handbook