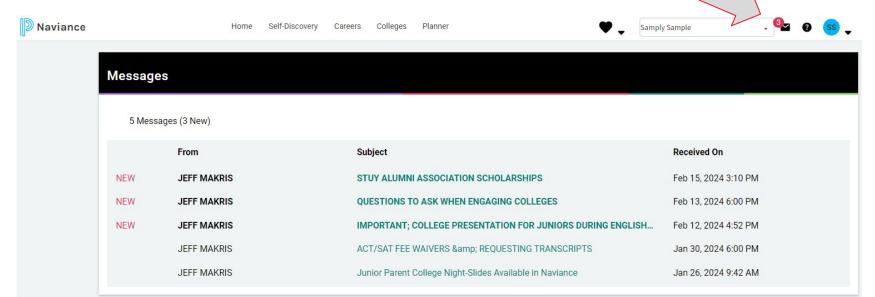

| Parent/Guardian Survey                  | Choice                                            |

#### How to Gain Access as a Parent/Guardian

- Your student must first add you to their account
  - They sign in, go to the Initials in the upper right hand corner, click on Parent/Guardian
- After your info is saved in your student's account, Email Ms. DeMasi at ademasi2251@stuy.edu with the subject line "Please Activate
   Parent/Guardian Account" and the name of the student and their OSIS in the body of the email
- You will then get an invitation email, follow the steps to set up your account
  - If she tells you she sent it and you didn't get it, check Spam

#### **Select Your Language**

Naviance can be used in a large variety of languages.



#### **Message Box**



#### **About Me Home**



- Click 'Account' To see current cumulative GPA
- Click 'Test Scores' To see current Test Scores on File
  - If a score is missing, a student can self-report their score. Just be extra careful about accuracy.

#### **Multiple Students?**

Use the little arrow dropdown in the upper right hand corner of the home page and toggle between students



#### **Documents**

To access a variety of documents posted by the College Office, navigate to the initials in the upper right corner, then click Documents Shared with Me





Next click 'College Office' to see the list of items uploaded including the College Office Handbook

#### **Parent/Guardian Survey**

Parent SSR Survey - 11th Grade Parent/Guardian

This is not meant to be stressful! We urge you to respond as you w