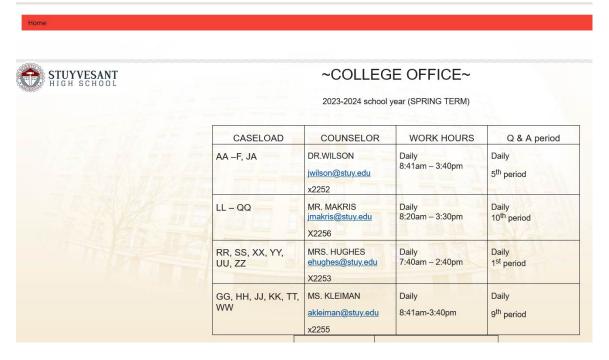

#### **Have a Question?**

Any time you have a college related question, please don't hesitate to email your

student's College Counselor.