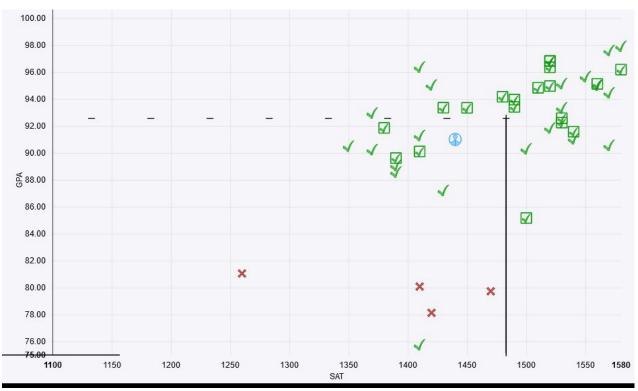

#### **Scattergrams**

Virtual Tour Communicate 

Apply Online Learn More 

Learn More

Overview Studies Student Life Admissions Costs Scattergrams | Applications for Stuyvesant High School Comparing Unweighted GPA V with SAT (1600) and applied test optional 101.00 100.00 98.00 96.00 94.00 92.00 90.00 £ 88.00 × × 86.00 84.00 82.00 80.00 78.00 76.00 75.00 1200 1500 1150 1250 1300 1350 1400 1450 1550 1570 SAT Waitlisted/AcceptedWaitlisted/UnknownWaitlisted/Denied Legend Accepted (I) You √ Regular Decision Regular Decision \* Regular Decision Regular Decision
Regular Decision @ Early Decision & Early Decision I Average GPA Early Decision Early Decision Early Decision - Average Score ☑ Early Action Early Action Early Action Early Action M Early Action Click on legend icons or headers to hide each type or group in the scattergram. Double-click to reset zoom.

## **Scattergrams**

• Remember that this is not fully reflective of holistic admissions