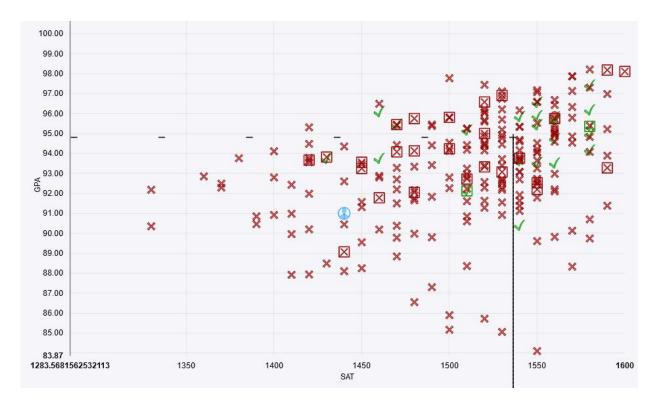

#### **Scattergrams**

Virtual Tour Communicate 

Apply Online Learn More 

Learn More

Overview Studies Student Life Admissions Costs Scattergrams | Applications for Stuyvesant High School Comparing Unweighted GPA V with SAT (1600) and applied test optional 101.00 100.00 98.00 96.00 94.00 92.00 90.00 £ 88.00 × × 86.00 84.00 82.00 80.00 78.00 76.00 75.00 1200 1500 1150 1250 1300 1350 1400 1450 1550 1570 SAT Waitlisted/AcceptedWaitlisted/UnknownWaitlisted/Denied Legend Accepted (I) You √ Regular Decision Regular Decision \* Regular Decision Regular Decision
Regular Decision @ Early Decision & Early Decision I Average GPA Early Decision Early Decision Early Decision - Average Score ☑ Early Action Early Action Early Action Early Action M Early Action Click on legend icons or headers to hide each type or group in the scattergram. Double-click to reset zoom.

## **Scattergrams**

• Remember that this is not fully reflective of holistic admissions