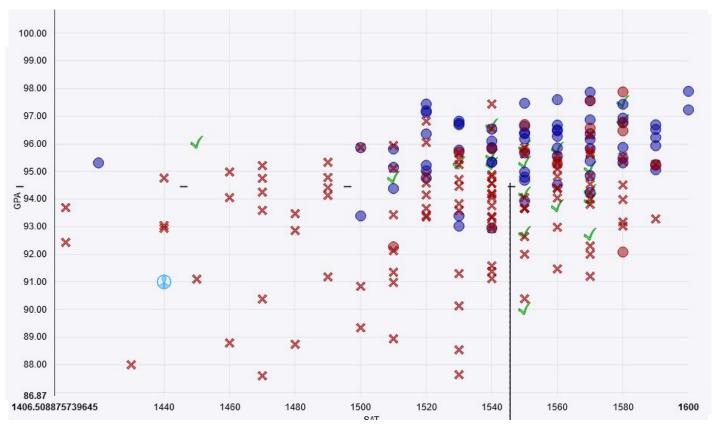

#### **Scattergrams**

Virtual Tour Communicate 

Apply Online Learn More 

Learn More

Overview Studies Student Life Admissions Costs Scattergrams | Applications for Stuyvesant High School Comparing Unweighted GPA V with SAT (1600) and applied test optional 101.00 100.00 98.00 96.00 94.00 92.00 90.00 £ 88.00 × × 86.00 84.00 82.00 80.00 78.00 76.00 75.00 1200 1500 1150 1250 1300 1350 1400 1450 1550 1570 SAT Waitlisted/AcceptedWaitlisted/UnknownWaitlisted/Denied Legend Accepted (I) You √ Regular Decision Regular Decision \* Regular Decision Regular Decision
Regular Decision @ Early Decision & Early Decision I Average GPA Early Decision Early Decision Early Decision - Average Score ☑ Early Action Early Action Early Action Early Action M Early Action Click on legend icons or headers to hide each type or group in the scattergram. Double-click to reset zoom.

## **Scattergrams**

• Remember that this is not fully reflective of holistic admissions