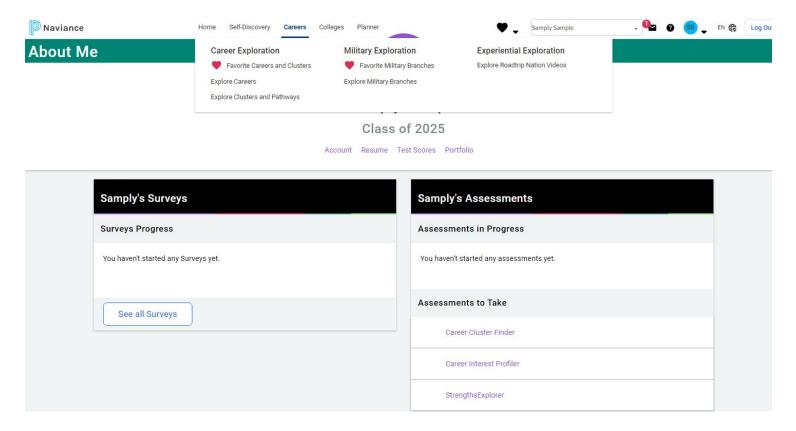

#### **About Me Home**

- Click 'Account' To see current cumulative GPA
- Click 'Test Scores' To see current Test Scores on File
  - If a score is missing, a student can self-report their score. Just be extra careful about accuracy.